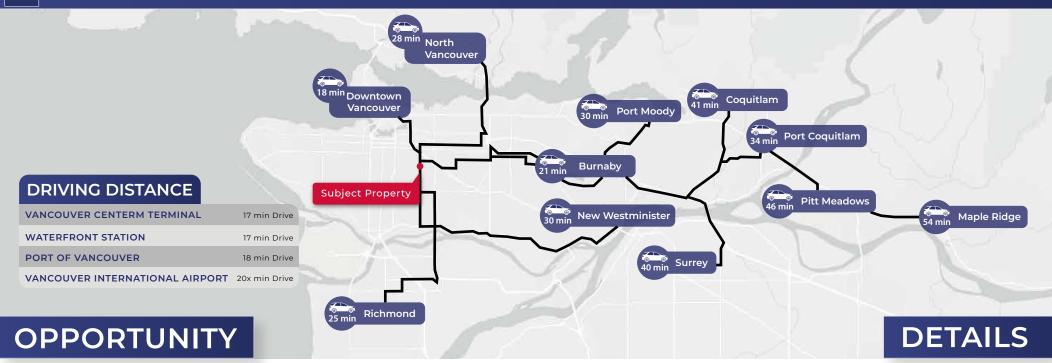

# **LOCATION**

Located along Vancouver's Fraser Street, this property is strategically positioned to connect with the city's rapidly evolving South Main and Mount Pleasant neighborhoods. Its prime location offers excellent access to key transportation routes, including Kingsway and Main Street, making it highly accessible for both business operations and commuting.

The surrounding area is bustling with a variety of shopping malls, restaurants, and services, providing ample amenities for tenants and visitors. Its proximity to the central area of the Lower Mainland, just a few minutes' drive away, further enhances its appeal as a convenient and attractive location.

Additionally, the property benefits from its integration within a vibrant community that is undergoing significant transformation. As new residential and commercial developments continue to emerge in the vicinity, the area is poised for substantial growth, which will likely drive increased foot traffic and demand for local services. This dynamic environment not only offers a promising outlook for investment but also ensures that the property remains at the heart of a thriving and evolving urban landscape.