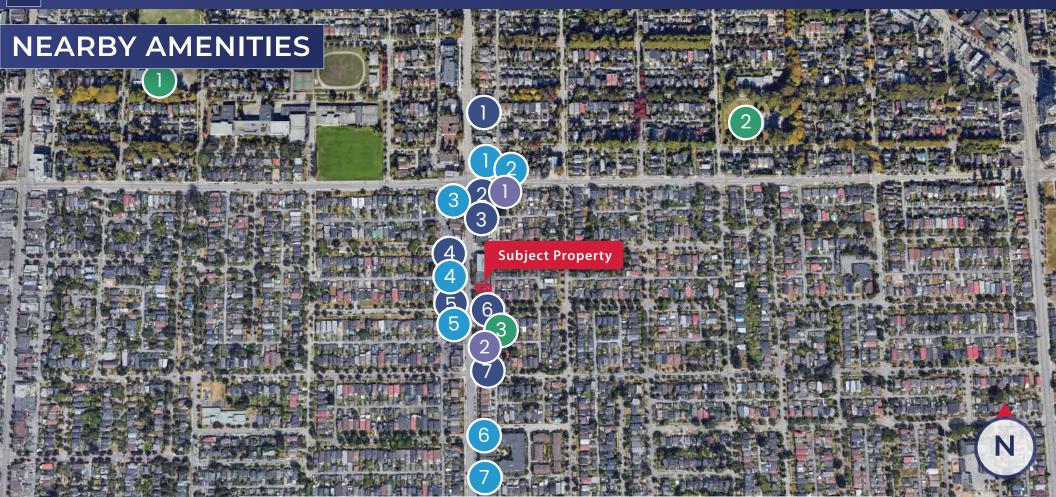

#### **FOOD & DRINK**

- Nammos Estiatorio Greek Dishes
- 2 Subway
- 3 Slo Coffee
- 4 Zab Bite Thai Cuisine
- 5 JJ Bean Coffee Roasters
- 6 Sparky Chicken
- JJ Dosa Indian

#### **SHOPS & SERVICES**

- 1 Esso
- 2 Seven Eleven
- 3 Fraser Outreach Pharmacy
- 4 Kuyaz Marketplace
- **5** Express News Convinience Store
- 6 Dean's NOFRILLS Vancouver
- 7 Shoppers Drug Mart

#### **PARKS & RECREATION**

- 1 Prince Edward Park
- 2 Glen Park
- 3 F45 Trainig Fraserhood

### **Transit Stations**

- 1 EB E King Edward Ave @ Fraser St
- 2 NB Fraser St @ E 28 Ave