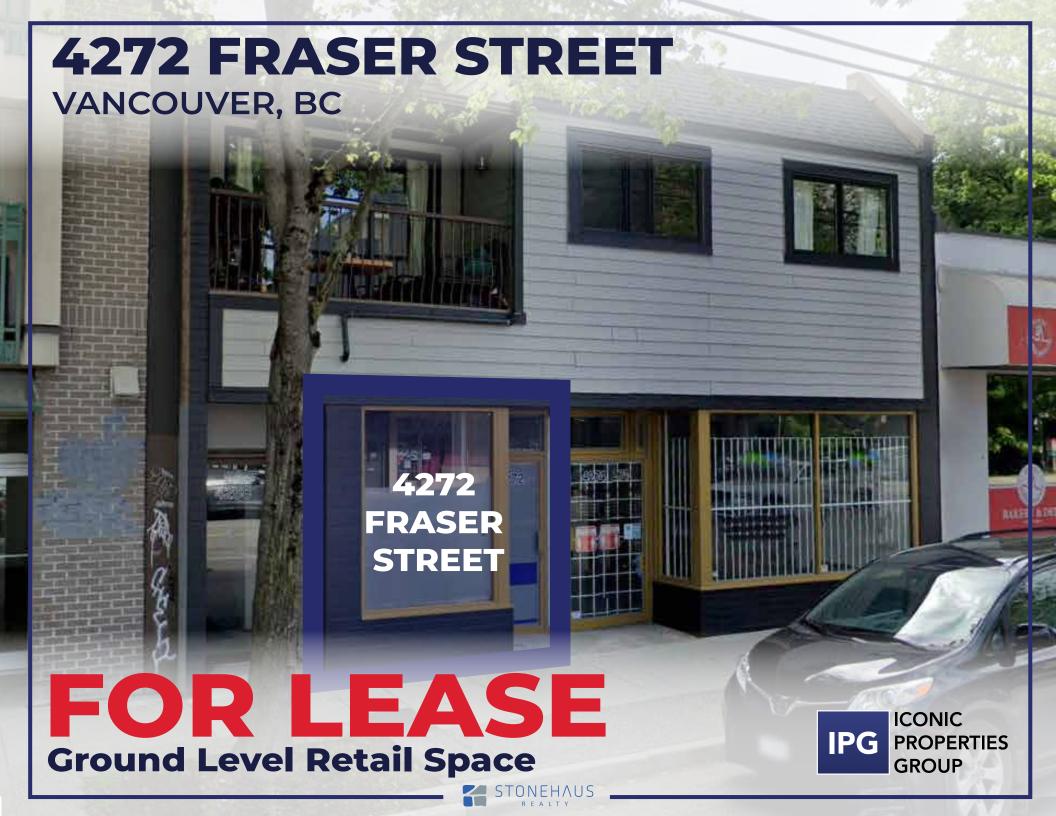

Iconic Properties Group presents a prime ground-level retail space in the high-traffic area of Fraser Street, Vancouver. Featuring flexible C-2 zoning, this space supports a range of business activities and is conveniently located near Kingsway, providing quick access to Downtown Vancouver and other key areas with significant foot traffic.

The vibrant neighborhood includes a mix of residential and commercial properties, attracting a steady flow of visitors. This retail space offers a premium location with versatile zoning, making it suitable for various commercial ventures. Don't miss this opportunity—contact Iconic Properties Group to secure your spot in one of Vancouver's most sought-after areas.

| CIVIC ADDRESSES   | 4272 Fraser St, Vancouver, BC |  |
|-------------------|-------------------------------|--|
| NEIGHBOURHOOD     | Fraser VE                     |  |
| ZONING            | C-2 Zone                      |  |
| PID               | 014-114-143                   |  |
| NET LEASABLE AREA | 1,200+/- sqft                 |  |
| LEASE RATE        | Please Contact Agent          |  |